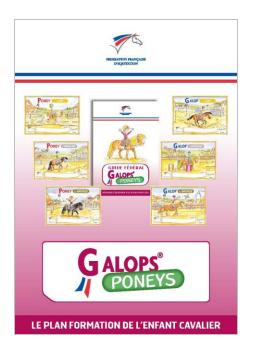

# The FFE educational project

 An equestrian project adapted to each rider and circuits of excellence for the best

Competition circuits in 36 equestrian disciplines from the first levels

• A reference framework for the rider's progress