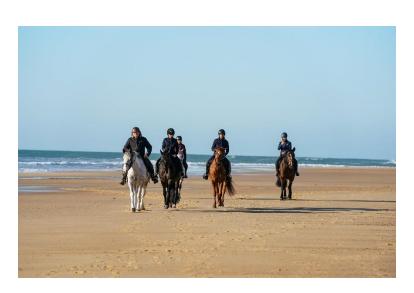

# Horse riding in France

- 3<sup>rd</sup> sports federation
- Sports and agricultural anchorage

665 000 licence holders et 2 million users 2% of the French population regularly practices

9 400 pony clubs, riding schools and organisers