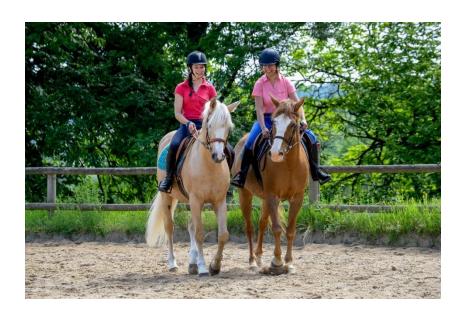

# Horse riding in France

- 3<sup>rd</sup> sports federation
- Sports and agricultural anchorage

665 000 licence holders et 2 million users 2% of the French population regularly practices

9 400 pony clubs, riding schools and organisers

Networking in the territory, regional and departmental representation of the FFE

1 club within 13km of each home